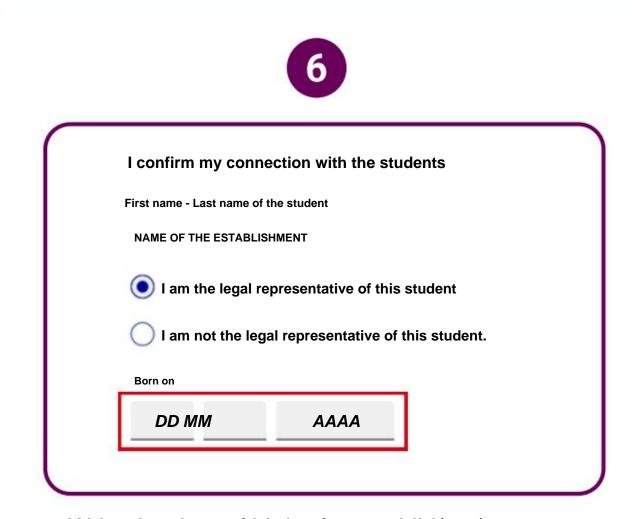

#### **CREATE YOUR EDUCONNECT ACCOUNT**

Indicate: your

- name, your
- first name, your
- mobile phone number.

Write the SMS code received within 30 minutes.

Write the date of birth of your child(ren).

Write down your username so you don't forget it.