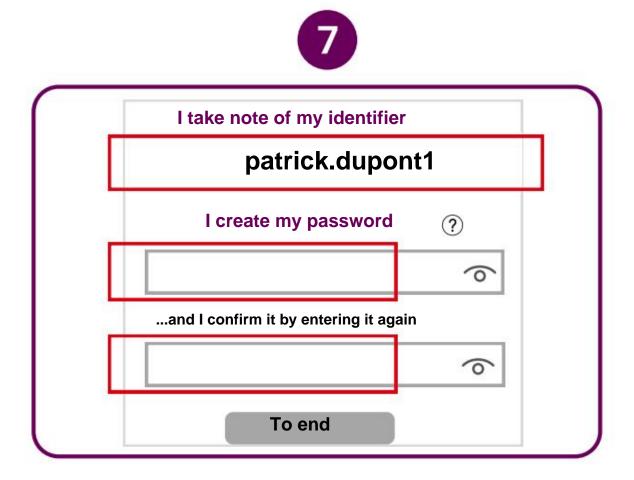

#### **CREATE YOUR EDUCONNECT ACCOUNT**

Indicate: your

- name, your
- first name, your
- mobile phone number.

Write the SMS code received within 30 minutes.

Write the date of birth of your child(ren).

Write down your username so you don't forget it.

Then, create your password, which you should also remember.