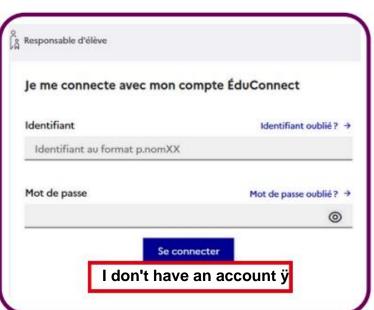

Select profile Student leader

Create an account

EduConnect by clicking on

"I don't have an account"