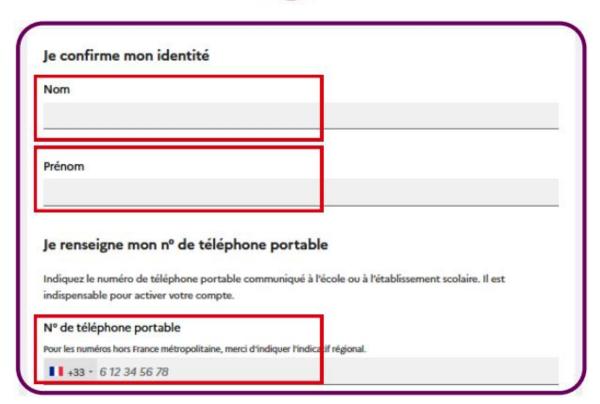

#### **CREATE YOUR EDUCONNECT ACCOUNT**

Indicate: your

- name, your
- first name, your
- mobile phone number.

Write the SMS code received within 30 minutes.

Write the date of birth of your child(ren).

Write down your username so you don't forget it.