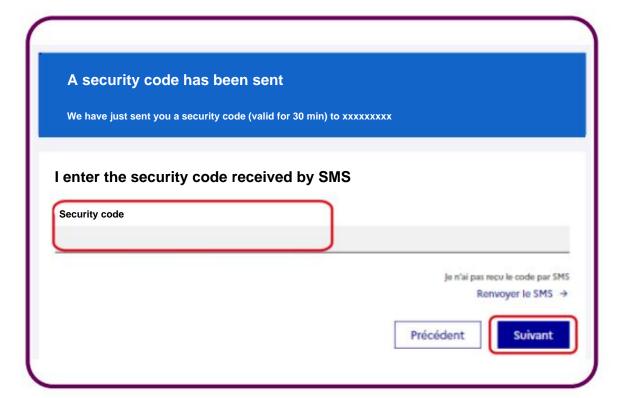

#### **CREATE YOUR EDUCONNECT ACCOUNT**

Indicate: your

- name, your
- first name, your
- mobile phone number.

Write the SMS code received within 30 minutes.

Write the date of birth of your child(ren).

Write down your username so you don't forget it.