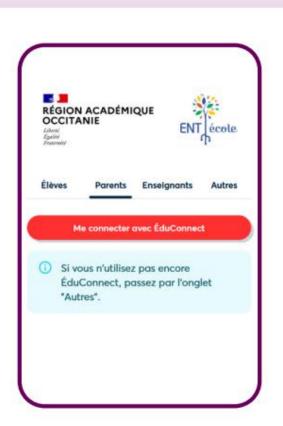

# https://ent-ecole.fr

To log in, you will need an EduConnect account.

Select profile Student leader

Create an account

EduConnect by clicking on

"I don't have an account"