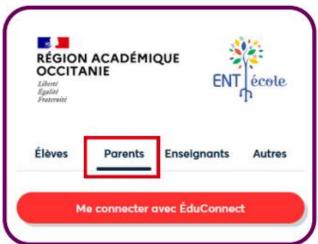

Select profile Student leader

Create an account

EduConnect by clicking on

"I don't have an account"