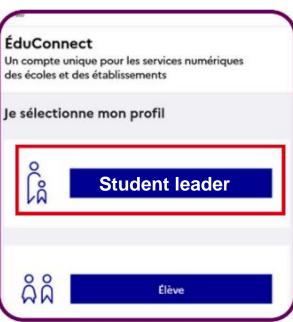

Select profile Student leader

Create an account

EduConnect by clicking on

"I don't have an account"