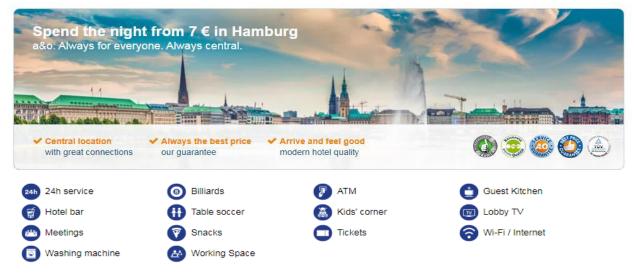

### Description of our hostel a&o Hamburg City

The a&o Hamburg City has modern equipped single, double, family as well as spacious and cozy multi-bed rooms with 4 to 8 beds. The lobby and entrance area with billiards and football table as well as the children's play area provide an inviting atmosphere with international charm. Wi-Fi is free in all rooms, as well as in the lobby and at the snack bar. In the warm months you can definitely enjoy the sun on our great roof terrace with the most beautiful view over Hamburg.

#### Centrally located: a&o Hamburg City

The a&o Hamburg City has a central location and very good connections to all public transportation. The S+U-Bahn stop "Berliner Tor" (S1, S2, U2, U3) is only a 3-minute walk from the hotel. The main train station is a 20-minute walk. Due to its central location the a&o is ideal to reach by all forms of public transportation, and is a great starting point for excursions into the city of Hamburg.

#### Special features of our hostel a&o Hamburg City

Our hostel Hamburg City is the biggest a&o Europe-wide and guarantees you multicultural experiences. This is where the world meets. The perfect place to get to know us is our huge lobby, in good weather the fabulous roof terrace.

Check-in: from 3 pm Check-out: at 10 am Late Check-out: at 2 pm Weekend-Check-out: at 11 am

Source : <u>https://www.aohostels.com/en/youth-hostel/</u>