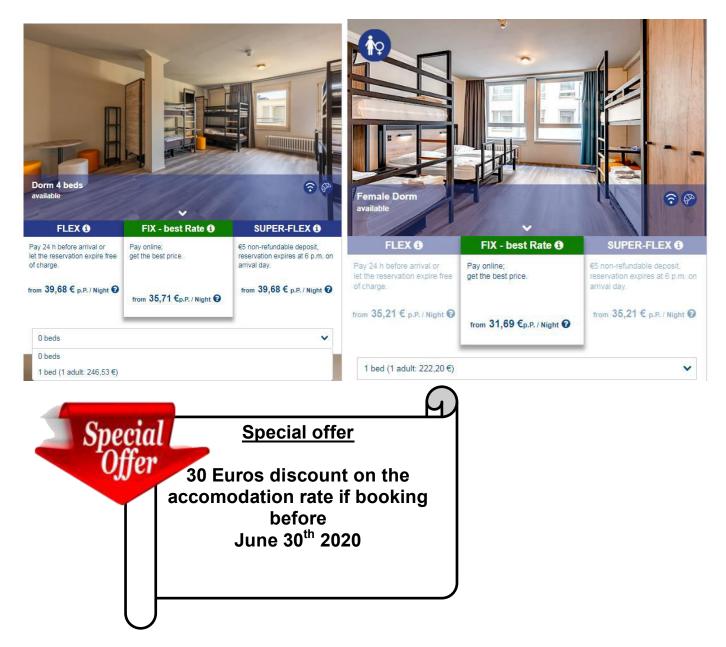

# **BACCALAURÉAT PROFESSIONNEL**

# ÉPREUVE ORALE SPÉCIFIQUE – ANGLAIS

## TERTIAIRE

## COMMERCE

## SECTION EUROPÉENNE DURÉE DE L'ÉPREUVE : 20 minutes

La calculatrice et le dictionnaire ne sont pas autorisés.

### A&O HAMBURG CITY

#### Situation

You work at the youthostel a&o Hamburg city. You receive a phone call from a Swedish girl who wants to organise a stay for 5 girls next August.

<u>Tasks</u>

You have to answer the different questions the Swedish girl will ask you on the phone. Give her information about:

> the facilities, location, opening hour to check in, direction to come, the different kinds of rooms, and the best one for them, the room rates, discount in any.

#### Annexe 1



#### Annexe 2: room rates



#### **Annexe 3: General information**

### Description of our hostel a&o Hamburg City

The a&o Hamburg City has modern equipped single, double, family as well as spacious and cozy multi-bed rooms with 4 to 8 beds. The lobby and entrance area with billiards and football table as well as the children's play area provide an inviting atmosphere with international charm. Wi-Fi is free in all rooms, as well as in the lobby and at the snack bar. In the warm months you can definitely enjoy the sun on our great roof terrace with the most beautiful view over Hamburg.

#### Centrally located: a&o Hamburg City

The a&o Hamburg City has a central location and very good connections to all public transportation. The S+U-Bahn stop "Berliner Tor" (S1, S2, U2, U3) is only a 3-minute walk from the hotel.