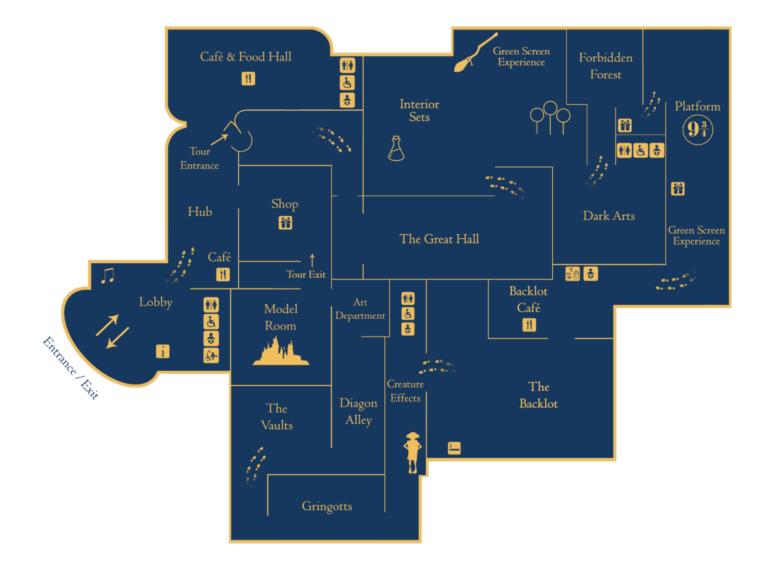

Discover the iconic Hogwarts Great Hall and explore the Forbidden Forest, all before boarding the original Hogwarts Express at Platform 9 <sup>3</sup>/<sub>4</sub> and wandering down Diagon Alley.

Located at the Studios where all the eight films were produced, the Studio Tour showcases the British talent, imagination and artistry that went into making the impossible reality on screen. Visitors will relive the magic through the eyes of the filmmakers who brought the Harry Potter film series to life.

## WHEELCHAIRS

While manual and electric wheelchairs are welcome inside the Studio Tour, we do require advance notice if you are visiting as part of a large group due to seating restrictions within our cinema at the beginning of your visit.