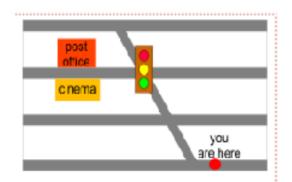

### Fill in the blanks :

<u>Paul</u>: Excuse me, where is the Post Office, please ?

Lucy :at the next junction. Thenuntil youcome to the traffic lights.and the Post Office isthe cinema.

## **<u>1- Fill in the blanks :</u>**

| turn left                                           | turn right     | continu               | right      |  |  |  |
|-----------------------------------------------------|----------------|-----------------------|------------|--|--|--|
| Paul: Excuse me, where is the Post Office, please ? |                |                       |            |  |  |  |
| Lucy :                                              | at the next ju | nction. Then          | until you  |  |  |  |
| come to the traffic lights.                         |                | and the Post Office i | s on the . |  |  |  |